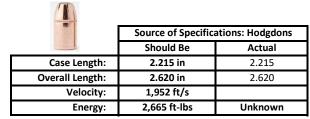

| Item Description  Reload Details    Brass  2nd Use  Starline    Primer  Winchester Large Rifle    Powder  H-4198  40.0  Grains    Bullet  Hornady 300gr XTP JHP x.430 Dia.  Image: Construction of the starling of th |                                          |                                    | Caliber:                          | 444   |               |                                     |  |
|---------------------------------------------------------------------------------------------------------------------------------------------------------------------------------------------------------------------------------------------------------------------------------------------------------------------------------------------------------------------------------------------------------------------------------------------------------------------------------------------------------------------------------------------------------------------------------------------------------------------------------------------------------------------------------------------------------------------------------------------------------------------------------------------------------------------------------------------------------------------------------------------------------------------------------------------------------------------------------------------------------------------------------------------------------------------------------------------------------------------------------------------------------------------------------------------------------------------------------------------------------------------------------------------------------------------------------------------------------------------------------------------------------------------------------------------------------------------------------------------------------------------------------------------------------------------------------------------------------------------------------------------------------------------------------------------------------------------------------------------------------------------------------------------------------------------------------------|------------------------------------------|------------------------------------|-----------------------------------|-------|---------------|-------------------------------------|--|
| Primer<br>Powder  Winchester Large Rifle    H-4198  40.0  Grains    Bullet  Hornady 300gr XTP JHP x.430 Dia.    Item Description  Price/Lot  Qty/Lot  Price/Each    Brass  \$0.00  20  \$0.00    Primer  \$41.21  1,000  \$0.04    Powder  \$24.59  7,000  \$0.14    Bullet  \$14.99  20  \$0.75    Total Cost per Round  \$0.93    Total Cost per Box of Ammo  \$18.62    Enter # of grains in your container here<br>Input your powder charge amount here<br>Enter # of Rounds in a Box  7,000  Grains/Pound is 7,000                                                                                                                                                                                                                                                                                                                                                                                                                                                                                                                                                                                                                                                                                                                                                                                                                                                                                                                                                                                                                                                                                                                                                                                                                                                                                                               |                                          | Item Description                   | n Description Reload Details      |       |               |                                     |  |
| Powder  H-4198  40.0  Grains    Bullet  Hornady 300gr XTP JHP x .430 Dia.    Item Description  Price/Lot  Qty/Lot  Price/Each    Brass  \$0.00  20  \$0.00    Primer  \$41.21  1,000  \$0.04    Powder  \$24.59  7,000  \$0.14    Bullet  \$14.99  20  \$0.75    Total Cost per Round  \$0.93    Total Cost per Box of Ammo  \$18.62    Enter # of grains in your container here  7,000  Grains /Pound is 7,000    Input your powder charge amount here  40.0  Grains/Reload    Enter # of Rounds in a Box  20  20                                                                                                                                                                                                                                                                                                                                                                                                                                                                                                                                                                                                                                                                                                                                                                                                                                                                                                                                                                                                                                                                                                                                                                                                                                                                                                                    |                                          | Brass                              | 2nd Use                           | Sta   | rline         |                                     |  |
| Bullet  Hornady 300gr XTP JHP x .430 Dia.    Bullet  Hornady 300gr XTP JHP x .430 Dia.    Item Description  Price/Lot  Qty/Lot  Price/Each    Brass  \$0.00  20  \$0.00    Primer  \$41.21  1,000  \$0.04    Powder  \$24.59  7,000  \$0.14    Bullet  \$14.99  20  \$0.75    Total Cost per Round  \$0.93    Total Cost per Box of Ammo  \$18.62    Enter # of grains in your container here  —  7,000  Grains /Pound is 7,000    Input your powder charge amount here  —  40.0  Grains/Reload    20  20  20  20  20                                                                                                                                                                                                                                                                                                                                                                                                                                                                                                                                                                                                                                                                                                                                                                                                                                                                                                                                                                                                                                                                                                                                                                                                                                                                                                                 |                                          | Primer                             | Winchester Large Rifle            |       | ge Rifle      |                                     |  |
| Item Description  Price/Lot  Qty/Lot  Price/Each    Brass  \$0.00  20  \$0.00    Primer  \$41.21  1,000  \$0.04    Powder  \$24.59  7,000  \$0.14    Bullet  \$14.99  20  \$0.75    Total Cost per Round    Total Cost per Box of Ammo  \$18.62    Enter # of grains in your container here                                                                                                                                                                                                                                                                                                                                                                                                                                                                                                                                                                                                                                                                                                                                                                                                                                                                                                                                                                                                                                                                                                                                                                                                                                                                                                                                                                                                                                                                                                                                           |                                          | Powder                             | H-4198                            | 40.0  | Grains        |                                     |  |
| Brass  \$0.00  20  \$0.00    Primer  \$41.21  1,000  \$0.04    Powder  \$24.59  7,000  \$0.14    Bullet  \$14.99  20  \$0.75    Total Cost per Round    Total Cost per Box of Ammo  \$18.62    Enter # of grains in your container here Input your powder charge amount here Enter # of Rounds in a Box  7,000  Grains/Pound is 7,000    Grains/Reload  20  20  20  20                                                                                                                                                                                                                                                                                                                                                                                                                                                                                                                                                                                                                                                                                                                                                                                                                                                                                                                                                                                                                                                                                                                                                                                                                                                                                                                                                                                                                                                                |                                          | Bullet                             | Hornady 300gr XTP JHP x .430 Dia. |       | P x .430 Dia. |                                     |  |
| Brass  \$0.00  20  \$0.00    Primer  \$41.21  1,000  \$0.04    Powder  \$24.59  7,000  \$0.14    Bullet  \$14.99  20  \$0.75    Total Cost per Round    Total Cost per Box of Ammo  \$18.62    Enter # of grains in your container here Input your powder charge amount here Enter # of Rounds in a Box  7,000  Grains/Pound is 7,000    Grains/Reload  20  20  20  20                                                                                                                                                                                                                                                                                                                                                                                                                                                                                                                                                                                                                                                                                                                                                                                                                                                                                                                                                                                                                                                                                                                                                                                                                                                                                                                                                                                                                                                                | -                                        |                                    |                                   |       |               |                                     |  |
| Brass  \$0.00  20  \$0.00    Primer  \$41.21  1,000  \$0.04    Powder  \$24.59  7,000  \$0.14    Bullet  \$14.99  20  \$0.75    Total Cost per Round    Total Cost per Box of Ammo  \$18.62    Enter # of grains in your container here Input your powder charge amount here Enter # of Rounds in a Box  7,000  Grains/Pound is 7,000    Grains/Reload  20  20  20  20                                                                                                                                                                                                                                                                                                                                                                                                                                                                                                                                                                                                                                                                                                                                                                                                                                                                                                                                                                                                                                                                                                                                                                                                                                                                                                                                                                                                                                                                |                                          |                                    |                                   |       |               |                                     |  |
| Primer  \$41.21  1,000  \$0.04    Powder  \$24.59  7,000  \$0.14    Bullet  \$14.99  20  \$0.75    Total Cost per Round    Total Cost per Box of Ammo  \$18.62    Enter # of grains in your container here                                                                                                                                                                                                                                                                                                                                                                                                                                                                                                                                                                                                                                                                                                                                                                                                                                                                                                                                                                                                                                                                                                                                                                                                                                                                                                                                                                                                                                                                                                                                                                                                                            |                                          |                                    | -                                 |       |               |                                     |  |
| Powder<br>Bullet  \$24.59  7,000  \$0.14    Bullet  \$14.99  20  \$0.75    Total Cost per Round  \$0.93    Total Cost per Box of Ammo  \$18.62    Enter # of grains in your container here<br>Input your powder charge amount here<br>Enter # of Rounds in a Box  7,000  Grains /Pound is 7,000    20  \$0.75  20  \$0.93  \$18.62                                                                                                                                                                                                                                                                                                                                                                                                                                                                                                                                                                                                                                                                                                                                                                                                                                                                                                                                                                                                                                                                                                                                                                                                                                                                                                                                                                                                                                                                                                    |                                          | Brass                              | \$0.00                            | 20    | \$0.00        |                                     |  |
| Bullet  \$14.99  20  \$0.75    Total Cost per Round  \$0.93    Total Cost per Box of Ammo  \$18.62    Enter # of grains in your container here<br>Input your powder charge amount here<br>Enter # of Rounds in a Box  7,000  Grains /Pound is 7,000    ZO  \$0.75  \$0.75  \$0.93  \$18.62                                                                                                                                                                                                                                                                                                                                                                                                                                                                                                                                                                                                                                                                                                                                                                                                                                                                                                                                                                                                                                                                                                                                                                                                                                                                                                                                                                                                                                                                                                                                            |                                          | Primer                             | \$41.21                           | 1,000 | \$0.04        |                                     |  |
| Total Cost per Round\$0.93Total Cost per Box of Ammo\$18.62Enter # of grains in your container here<br>Input your powder charge amount here<br>Enter # of Rounds in a Box7,000Grains/Reload20                                                                                                                                                                                                                                                                                                                                                                                                                                                                                                                                                                                                                                                                                                                                                                                                                                                                                                                                                                                                                                                                                                                                                                                                                                                                                                                                                                                                                                                                                                                                                                                                                                         |                                          | Powder                             | \$24.59                           | 7,000 | \$0.14        |                                     |  |
| Total Cost per Box of Ammo\$18.62Enter # of grains in your container here<br>Input your powder charge amount here<br>Enter # of Rounds in a Box7,000<br>40.0Grains /Pound is 7,000<br>Grains/Reload20                                                                                                                                                                                                                                                                                                                                                                                                                                                                                                                                                                                                                                                                                                                                                                                                                                                                                                                                                                                                                                                                                                                                                                                                                                                                                                                                                                                                                                                                                                                                                                                                                                 |                                          | Bullet                             | \$14.99                           | 20    | \$0.75        |                                     |  |
| Enter # of grains in your container here<br>Input your powder charge amount here<br>Enter # of Rounds in a Box<br>20                                                                                                                                                                                                                                                                                                                                                                                                                                                                                                                                                                                                                                                                                                                                                                                                                                                                                                                                                                                                                                                                                                                                                                                                                                                                                                                                                                                                                                                                                                                                                                                                                                                                                                                  | -                                        | Total Cost per Round \$0.93        |                                   |       |               |                                     |  |
| Input your powder charge amount here<br>Enter # of Rounds in a Box<br><b>20</b>                                                                                                                                                                                                                                                                                                                                                                                                                                                                                                                                                                                                                                                                                                                                                                                                                                                                                                                                                                                                                                                                                                                                                                                                                                                                                                                                                                                                                                                                                                                                                                                                                                                                                                                                                       |                                          | Total Cost per Box of Ammo \$18.62 |                                   |       |               |                                     |  |
| Input your powder charge amount here<br>Enter # of Rounds in a Box<br><b>20</b>                                                                                                                                                                                                                                                                                                                                                                                                                                                                                                                                                                                                                                                                                                                                                                                                                                                                                                                                                                                                                                                                                                                                                                                                                                                                                                                                                                                                                                                                                                                                                                                                                                                                                                                                                       |                                          |                                    |                                   |       |               |                                     |  |
| Enter # of Rounds in a Box 20                                                                                                                                                                                                                                                                                                                                                                                                                                                                                                                                                                                                                                                                                                                                                                                                                                                                                                                                                                                                                                                                                                                                                                                                                                                                                                                                                                                                                                                                                                                                                                                                                                                                                                                                                                                                         | Enter # of grains in your container here |                                    |                                   |       |               | <b>7,000</b> Grains /Pound is 7,000 |  |
|                                                                                                                                                                                                                                                                                                                                                                                                                                                                                                                                                                                                                                                                                                                                                                                                                                                                                                                                                                                                                                                                                                                                                                                                                                                                                                                                                                                                                                                                                                                                                                                                                                                                                                                                                                                                                                       | Input your powder charge amount here     |                                    |                                   |       |               | 40.0 Grains/Reload                  |  |
| Ballistic Coefficient 245                                                                                                                                                                                                                                                                                                                                                                                                                                                                                                                                                                                                                                                                                                                                                                                                                                                                                                                                                                                                                                                                                                                                                                                                                                                                                                                                                                                                                                                                                                                                                                                                                                                                                                                                                                                                             |                                          | Enter # of Rounds in a Box         |                                   |       |               |                                     |  |
|                                                                                                                                                                                                                                                                                                                                                                                                                                                                                                                                                                                                                                                                                                                                                                                                                                                                                                                                                                                                                                                                                                                                                                                                                                                                                                                                                                                                                                                                                                                                                                                                                                                                                                                                                                                                                                       |                                          | Ballistic Coefficient              |                                   |       |               |                                     |  |
|                                                                                                                                                                                                                                                                                                                                                                                                                                                                                                                                                                                                                                                                                                                                                                                                                                                                                                                                                                                                                                                                                                                                                                                                                                                                                                                                                                                                                                                                                                                                                                                                                                                                                                                                                                                                                                       |                                          |                                    |                                   |       |               |                                     |  |